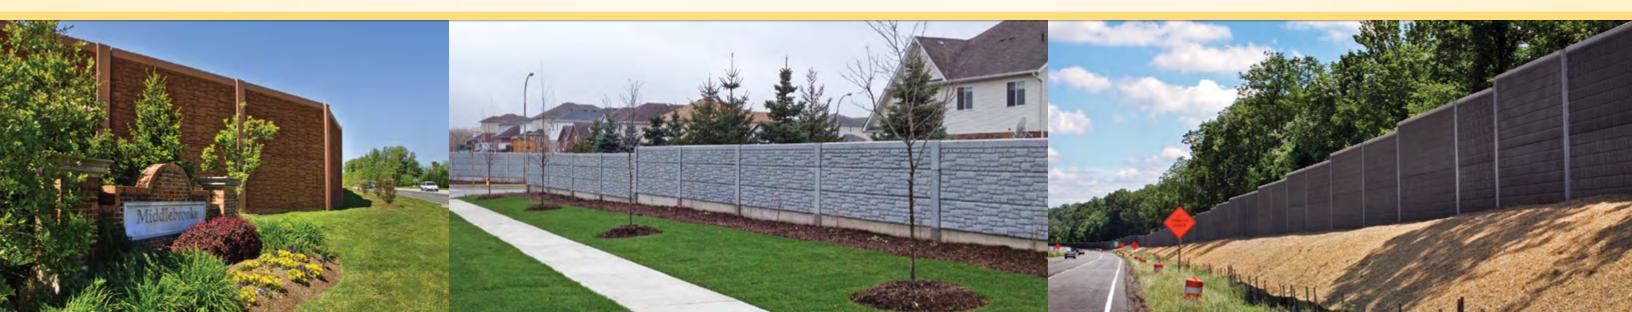

## SoftSound<sup>™</sup>is ideally suited for all noise wall applications.

- Meets or exceeds all state & provincial performance requirements.
- Strict quality control standards ensure consistency and longevity of product.
- Currently in use on highways in the Commonwealth of Virginia, Maryland, and the Province of Ontario.

## SoftSound™ represents the LEADING EDGE in the precast concrete sound wall market, outperforming all other systems.

 A porous lightweight aggregate-based cementitious material averaging 36-40 pounds per cubic foot

Produced locally under a license from Easi-Set Worldwide

SoftSound<sup>™</sup> absorptive precast concrete walls are not just effective, they also offer the industry's best life-cycle cost value.