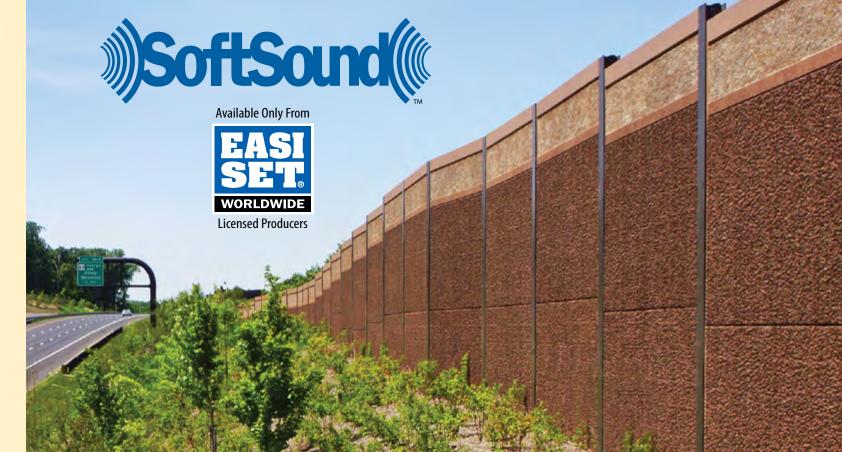

## SoftSound<sup>™</sup>is ideally suited for all noise wall applications.

- Meets or exceeds all state & provincial performance requirements.
- Strict quality control standards ensure consistency and longevity of product.
- Currently in use on highways in the Commonwealth of Virginia, Maryland, and the Province of Ontario.

## SoftSound™ represents the LEADING EDGE in the precast concrete sound wall market, outperforming all other systems.

 A porous lightweight aggregate-based cementitious material averaging 36-40 pounds per cubic foot