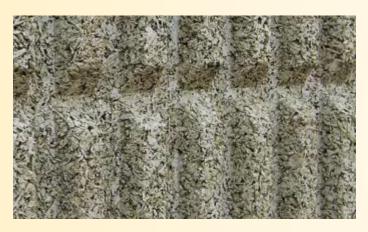

## SoftSound™ represents the LEADING EDGE in the precast concrete sound wall market, outperforming all other systems.

 A porous lightweight aggregate-based cementitious material averaging 36-40 pounds per cubic foot

- Resists rot, decay, mildew, mold, insect nesting, vermin, termites, and combustion
- Environmentally friendly & 100% recyclable
- Durable under all weather conditions
- Can be stained or cast using integral pigment to provide a wide range of colors and form liner finishes
- Suitable for other sound applications
- Based on European technology with a 50-year history of success