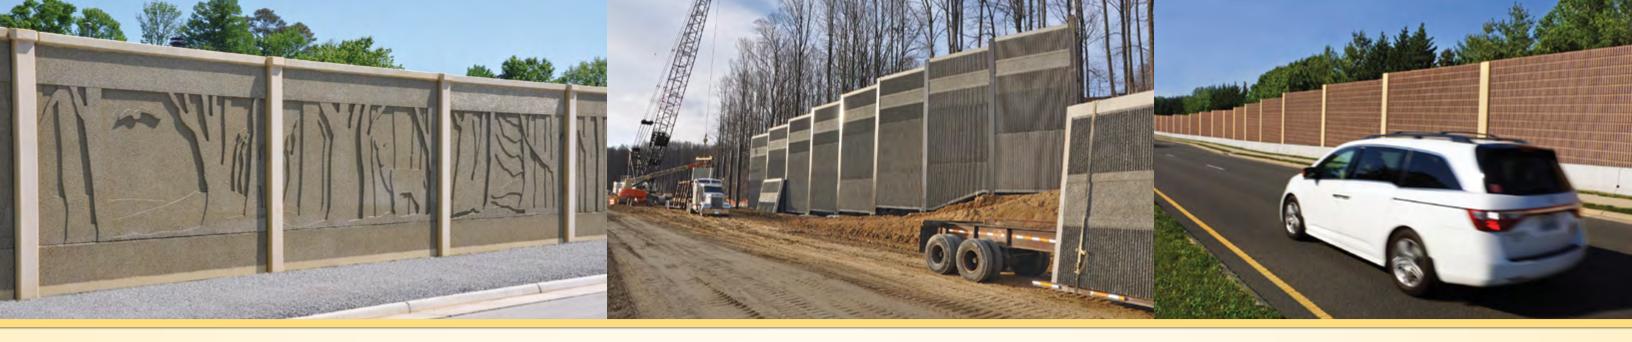

- Resists rot, decay, mildew, mold, insect nesting, vermin, termites, and combustion
- Environmentally friendly & 100% recyclable
- Durable under all weather conditions
- Can be stained or cast using integral pigment to provide a wide range of colors and form liner finishes
- Suitable for other sound applications
- Based on European technology with a 50-year history of success